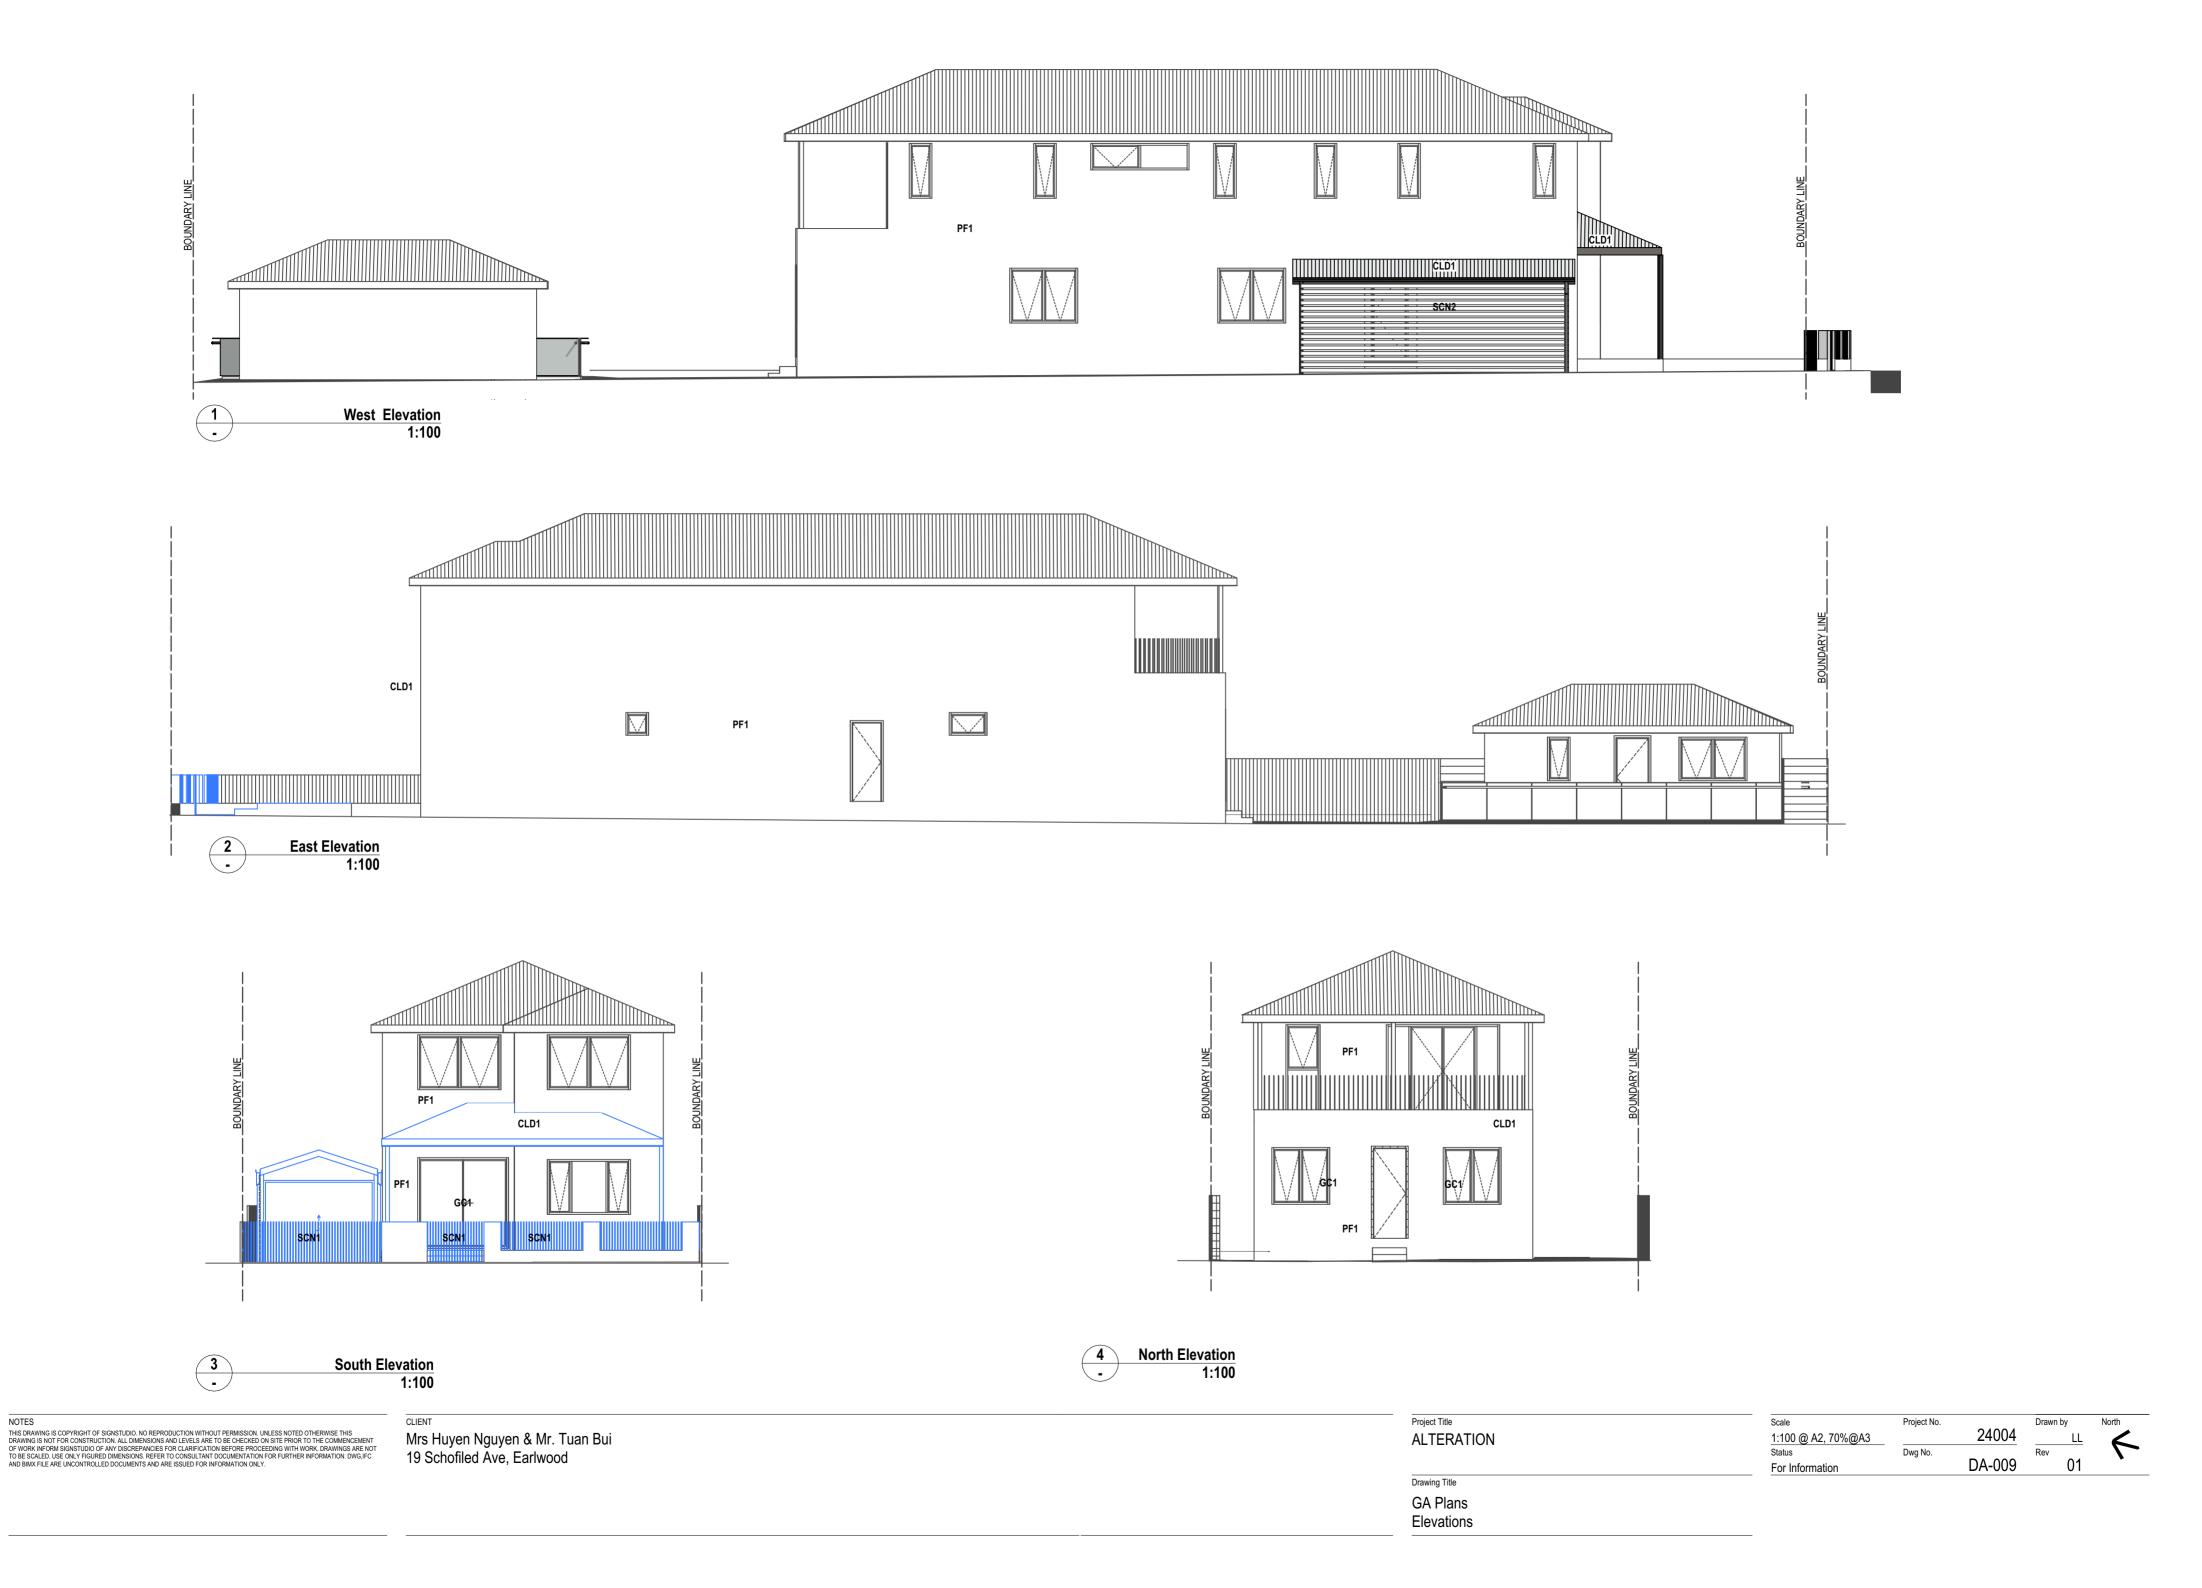

Mrs Huyen Nguyen & Mr. Tuan Bui 19 Schofiled Ave, Earlwood

| Project Title          |  |  |
|------------------------|--|--|
| ALTERATION             |  |  |
|                        |  |  |
| Drawing Title          |  |  |
| Drawing Title          |  |  |
| Drawing Title GA Plans |  |  |