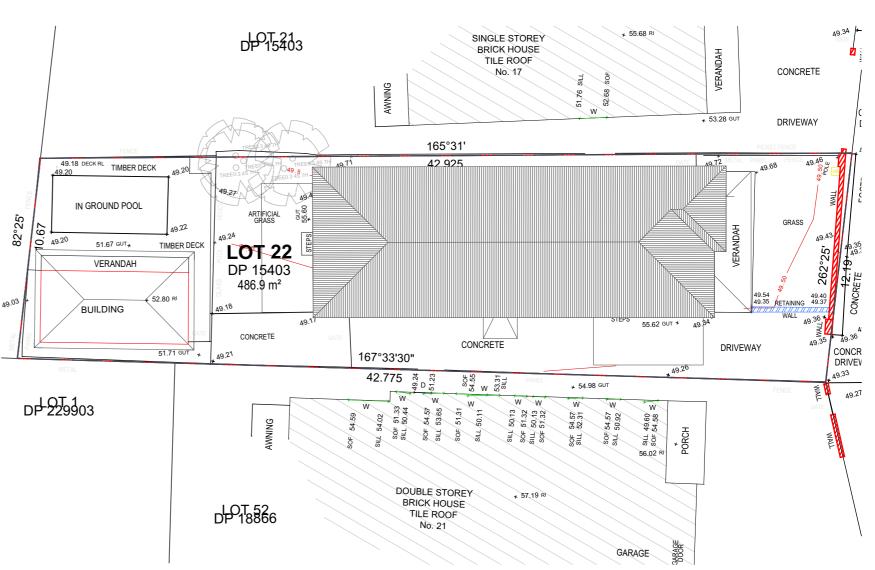

SITE DETAILS
LOT 22 DP15403
SITE AREA 486.9m²
EXISTING GFA 272 m²
POOL HOUSE 26 m²
NO PRPOSE TO ADDITIONAL GFA

PRIVATE OPEN SPACE & LANDSCAPE NO PRPOSED WORK TO LANDSCAPE

NOTES
THIS DRAWING IS COPYRIGHT OF SIGNSTUDIO. NO REPRODUCTION WITHOUT PERMISSION. UNLESS NOTED OTHERWISE THIS
DRAWING IS NOT FOR CONSTRUCTION. ALL DIMENSIONS AND LEVELS ARE TO BE CHECKED ON SITE PRIOR TO THE COMMENCEMENT
OF WORK INFORM SIGNSTUDIO OF ANY DISCREPANCIES FOR CLARIFICATION BEFORE PROCEEDING WITH WORK. DRAWINGS ARE NOT
TO BE SCALED. USE ONLY FIGURED DIMENSIONS. REFER TO CONSULTANT DOCUMENTATION FOR FURTHER INFORMATION. DWG. JFC
AND BIMX FILE ARE UNCONTROLLED DOCUMENTS AND ARE ISSUED FOR INFORMATION ONLY.

CLIENT

Mrs Huyen Nguyen & Mr. Tuan Bui 19 Schofiled Ave, Earlwood

| Project Title |  |  |  |
|---------------|--|--|--|
| ALTERATION    |  |  |  |
|               |  |  |  |

Drawing Title
Siteworks
GFA Calculation

 Scale
 Project No.
 Drawn by
 North

 1:100 @ A2, 70%@A3
 24004
 LL
 Rev

 Status
 DA-004
 01

Level 1 Scale1:100

Ground Scale1:100 EXISTING TO BE DEMOLISHED NEW BUILD

NOTES

THIS DRAWING IS COPYRIGHT OF SIGNSTUDIO. NO REPRODUCTION WITHOUT PERMISSION. UNLESS NOTED OTHERWISE THIS DRAWING IS NOT FOR CONSTRUCTION. ALL DIMENSIONS AND LEVELS ARE TO BE CHECKED ON SITE PRIOR TO THE COMMENCEMENT OF WORK INFORM SIGNSTUDIO OF ANY DISCREPANCIES FOR CLARIFICATION BEFORE PROCEEDING WITH WORK, DRAWINGS ARE NOT TO BE SCALED. USE ONLY FIGURED DIMENSIONS. REFER TO CONSULTANT DOCUMENTATION FOR FURTHER INFORMATION. DWG, IFC AND BIMX FILE ARE UNCONTROLLED DOCUMENTS AND ARE ISSUED FOR INFORMATION ONLY.