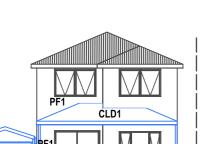

PF1 - PAINTED RENDER COLOUR TO MATCH EXISTING LOCATION: FENCE, EXTERNAL WALL

SCN1/ FENCE - POWDER COATED ALUMINIUM BLADE DARK GREY FINISH LOCATION: FENCE

CLD1 - METAL ROOF SHEETING LOCATION: CARPORT ROOF

DARK GREY TIMBER LOOK LOCATION: CARPORT

ROLLER SHUTTER DOOR

NOTES

THIS DRAWING IS COPYRIGHT OF SIGNSTUDIO, NO REPRODUCTION WITHOUT PERMISSION, UNLESS NOTED OTHERWISE THIS DRAWING IS NOT FOR CONSTRUCTION, ALL DIMENSIONS AND LEVELS ARE TO BE CHECKED ON SITE PRIOR TO THE COMMENCEMENT OF WORK INFORM SIGNSTUDIO OF ANY DISCREPANCIES FOR CLARIFICATION BEFORE PROCEEDING WITH WORK, DRAWINGS ARE NOT TO BE SCALED. USE ONLY FIGURED DIMENSIONS, REFER TO CONSULTANT DOCUMENTATION FOR FURTHER INFORMATION, DWG, IFC AND BIMX FILE ARE UNCONTROLLED DOCUMENTS AND ARE ISSUED FOR INFORMATION ONLY.