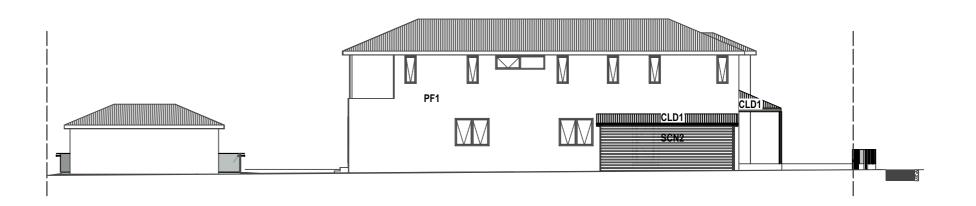

PF1 - PAINTED RENDER COLOUR TO MATCH EXISTING LOCATION: FENCE, EXTERNAL WALL

SCN1/ FENCE - POWDER COATED ALUMINIUM BLADE DARK GREY FINISH LOCATION: FENCE

CLD1 - METAL ROOF SHEETING LOCATION: CARPORT ROOF

DARK GREY TIMBER LOOK LOCATION: CARPORT

ROLLER SHUTTER DOOR

NOTES

THIS DRAWING IS COPYRIGHT OF SIGNSTUDIO, NO REPRODUCTION WITHOUT PERMISSION, UNLESS NOTED OTHERWISE THIS DRAWING IS NOT FOR CONSTRUCTION, ALL DIMENSIONS AND LEVELS ARE TO BE CHECKED ON SITE PRIOR TO THE COMMENCEMENT OF WORK INFORM SIGNSTUDIO OF ANY DISCREPANCIES FOR CLARIFICATION BEFORE PROCEEDING WITH WORK, DRAWINGS ARE NOT TO BE SCALED. USE ONLY FIGURED DIMENSIONS, REFER TO CONSULTANT DOCUMENTATION FOR FURTHER INFORMATION, DWG, IFC AND BIMX FILE ARE UNCONTROLLED DOCUMENTS AND ARE ISSUED FOR INFORMATION ONLY.