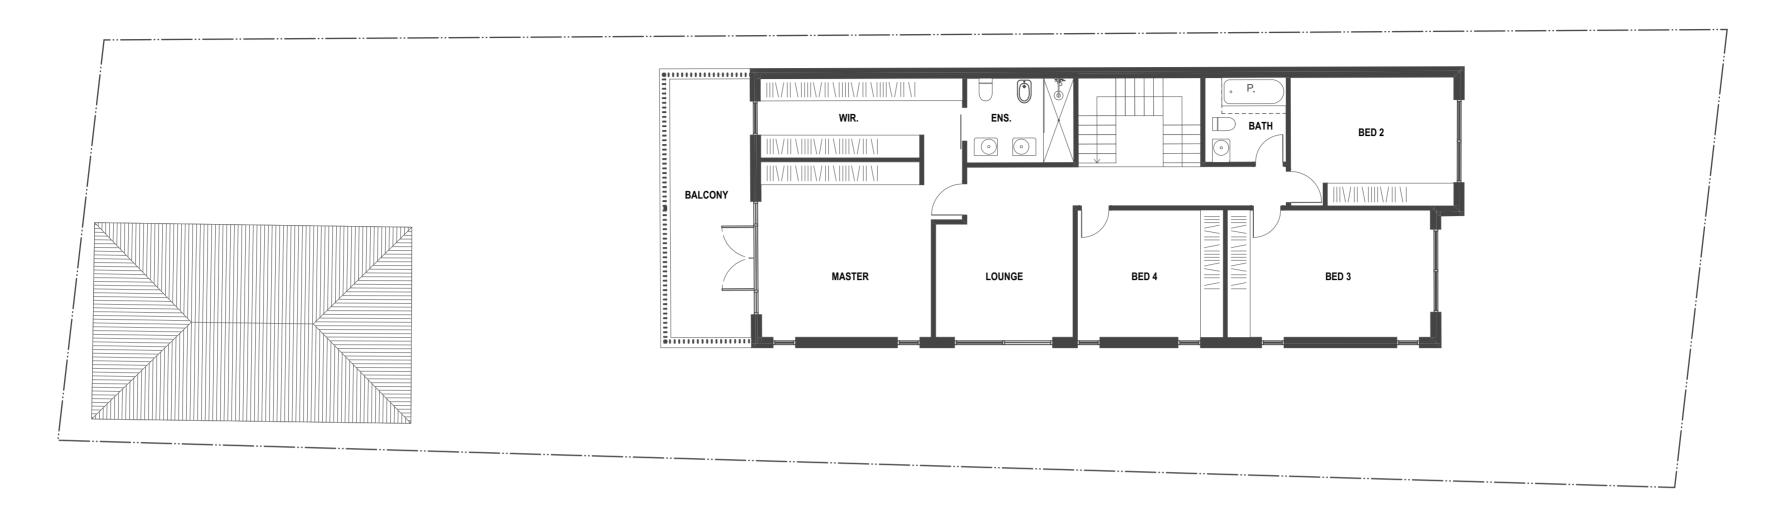

Mrs Huyen Nguyen & Mr. Tuan Bui 19 Schofiled Ave, Earlwood Project Title

ALTERATION

1:100 @...
Status

Drawing Title

GA Plans Existing Floor Plans

| Scale              | Project No. |        | Drawn by | North |
|--------------------|-------------|--------|----------|-------|
| 1:100 @ A2, 70%@A3 | ,           | 24004  | LL       | 1     |
| Status             | Dwg No.     |        | Rev      |       |
| For Information    | · ·         | DA-006 | 01       | •     |

Level 1 Scale1:100

NOTES

THIS DRAWING IS COPYRIGHT OF SIGNSTUDIO. NO REPRODUCTION WITHOUT PERMISSION. UNLESS NOTED OTHERWISE THIS DRAWING IS NOT FOR CONSTRUCTION. ALL DIMENSIONS AND LEVELS ARE TO BE CHECKED ON SITE PRIOR TO THE COMMENCEMENT OF WORK INFORM SIGNSTUDIO OF ANY DISCREPANCIES FOR CLARIFICATION BEFORE PROCEEDING WITH WORK, DRAWINGS ARE NOT TO BE SCALED. USE ONLY FIGURED DIMENSIONS. REFER TO CONSULTANT DOCUMENTATION FOR FURTHER INFORMATION. DWG, IFC AND BIMX FILE ARE UNCONTROLLED DOCUMENTS AND ARE ISSUED FOR INFORMATION ONLY.