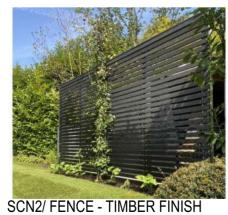

PF1 - PAINTED RENDER COLOUR TO MATCH EXISTING LOCATION: FENCE, EXTERNAL WALL

SCN1/ FENCE - POWDER COATED ALUMINIUM BLADE DARK GREY FINISH LOCATION: FENCE

CLD1 - METAL ROOF SHEETING LOCATION: CARPORT ROOF