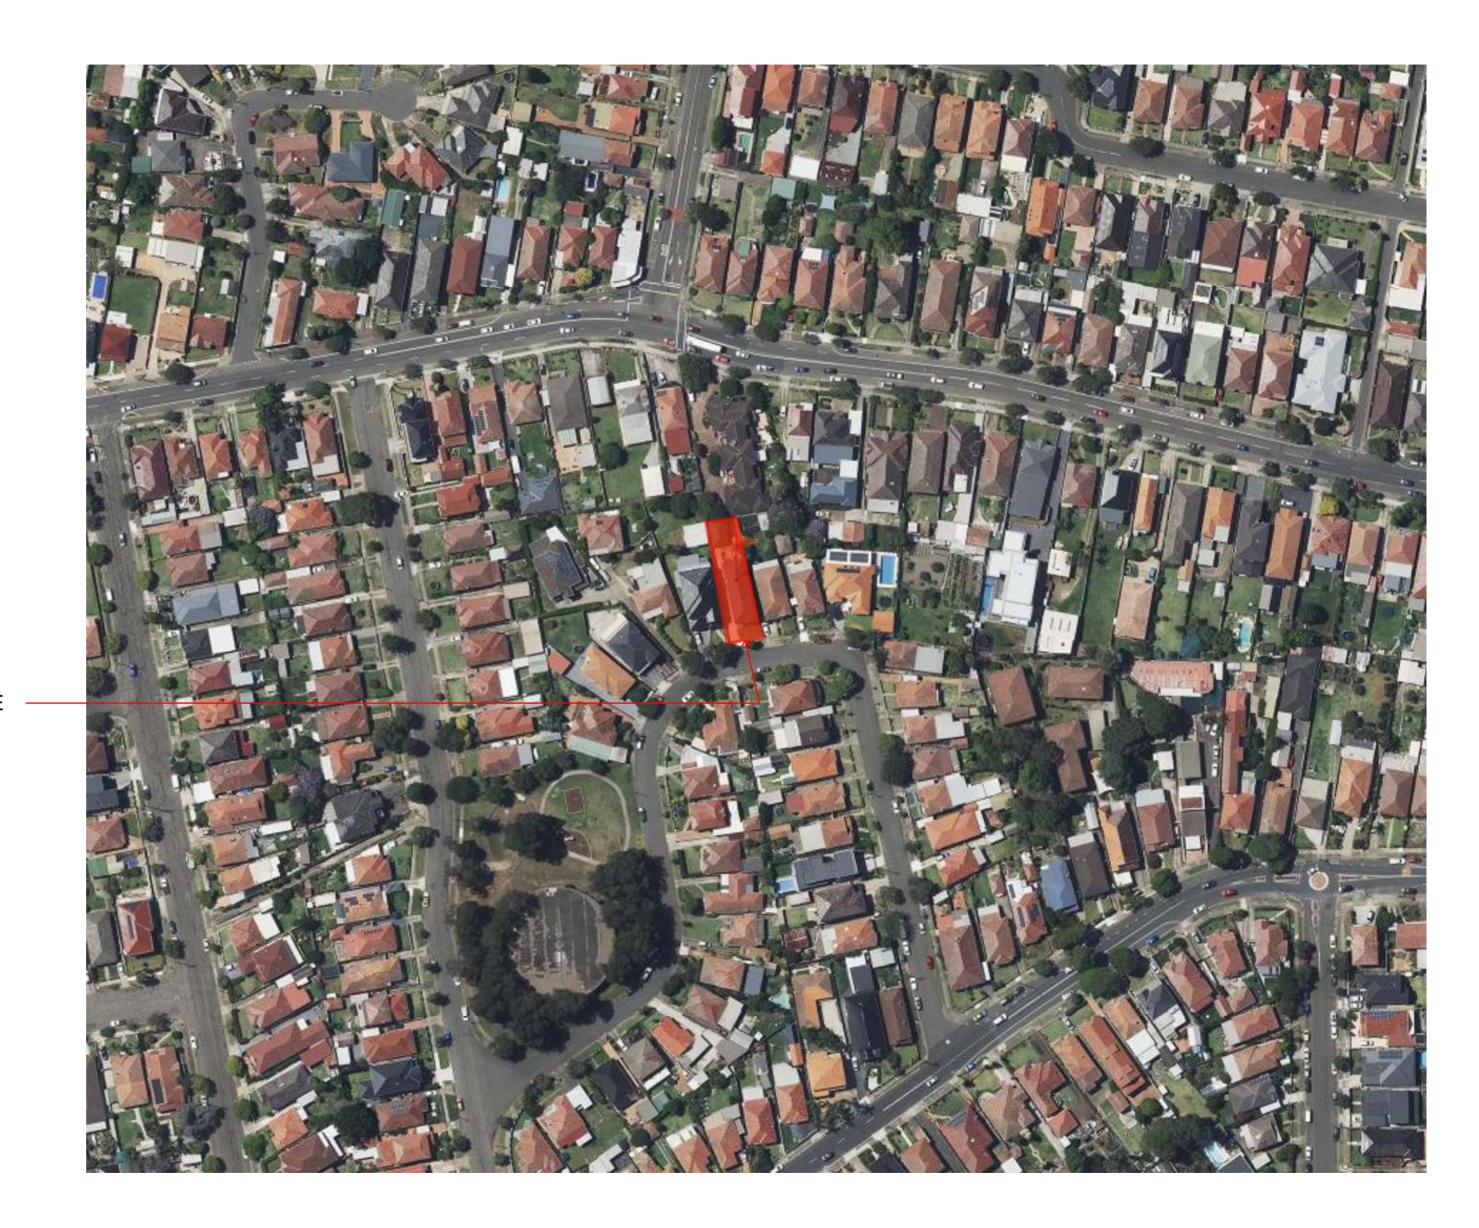

## **DEVELOPMENT APPLICATION**

**PERSPECTIVE - STREET VIEW** 

SCN1

SCN1

SITE PLAN

**WEST FACADE** 

SCHOFIELD AVENUE FACADE

**PROJECT:** ADDITIONAL AND ALTERATION

**ADDRESS** 19 SCHOFILED AVENUE, EARLWOOD

LOT #: 22

DP#: 15403

**SECTION #:** 

DRAWING LIST

| DRAWING No. | DRAWING NAME        | REVISION | DATE    |
|-------------|---------------------|----------|---------|
| DA000       | NOTIFICATION PLANS  | А        | 20.06.2 |
| DA001       | COVER PAGE          | Α        | 20.06.2 |
| DA004       | GFA CALCULATION     | Α        | 20.06.2 |
| DA005       | EXISTING FLOOR PLAN | Α        | 20.06.2 |
| DA006       | EXISTING FLOOR PLAN | Α        | 20.06.2 |
| DA007       | EXISTING ELEVATION  | Α        | 20.06.2 |
| DA008       | PROPOSED FLOOR PLAN | Α        | 20.06.2 |
| DA009       | ELEVATIONS          | Α        | 20.06.2 |
| DA010       | MATERIAL SCHEDULE   | Α        | 20.06.2 |
| DA011       | PERSPECTIVE 1       | Α        | 20.06.2 |

SITE DETAILS
LOT 22 DP15403
SITE AREA 486.9m²
EXISTING GFA 272 m²
POOL HOUSE 26 m²
NO PRPOSE TO ADDITIONAL GFA

PRIVATE OPEN SPACE & LANDSCAPE NO PRPOSED WORK TO LANDSCAPE

NOTES
THIS DRAWING IS COPYRIGHT OF SIGNSTUDIO. NO REPRODUCTION WITHOUT PERMISSION. UNLESS NOTED OTHERWISE THIS
DRAWING IS NOT FOR CONSTRUCTION. ALL DIMENSIONS AND LEVELS ARE TO BE CHECKED ON SITE PRIOR TO THE COMMENCEMENT
OF WORK INFORM SIGNSTUDIO OF ANY DISCREPANCIES FOR CLARIFICATION BEFORE PROCEEDING WITH WORK. DRAWINGS ARE NOT
TO BE SCALED. USE ONLY FIGURED DIMENSIONS. REFER TO CONSULTANT DOCUMENTATION FOR FURTHER INFORMATION. DWG. JFC
AND BIMX FILE ARE UNCONTROLLED DOCUMENTS AND ARE ISSUED FOR INFORMATION ONLY.