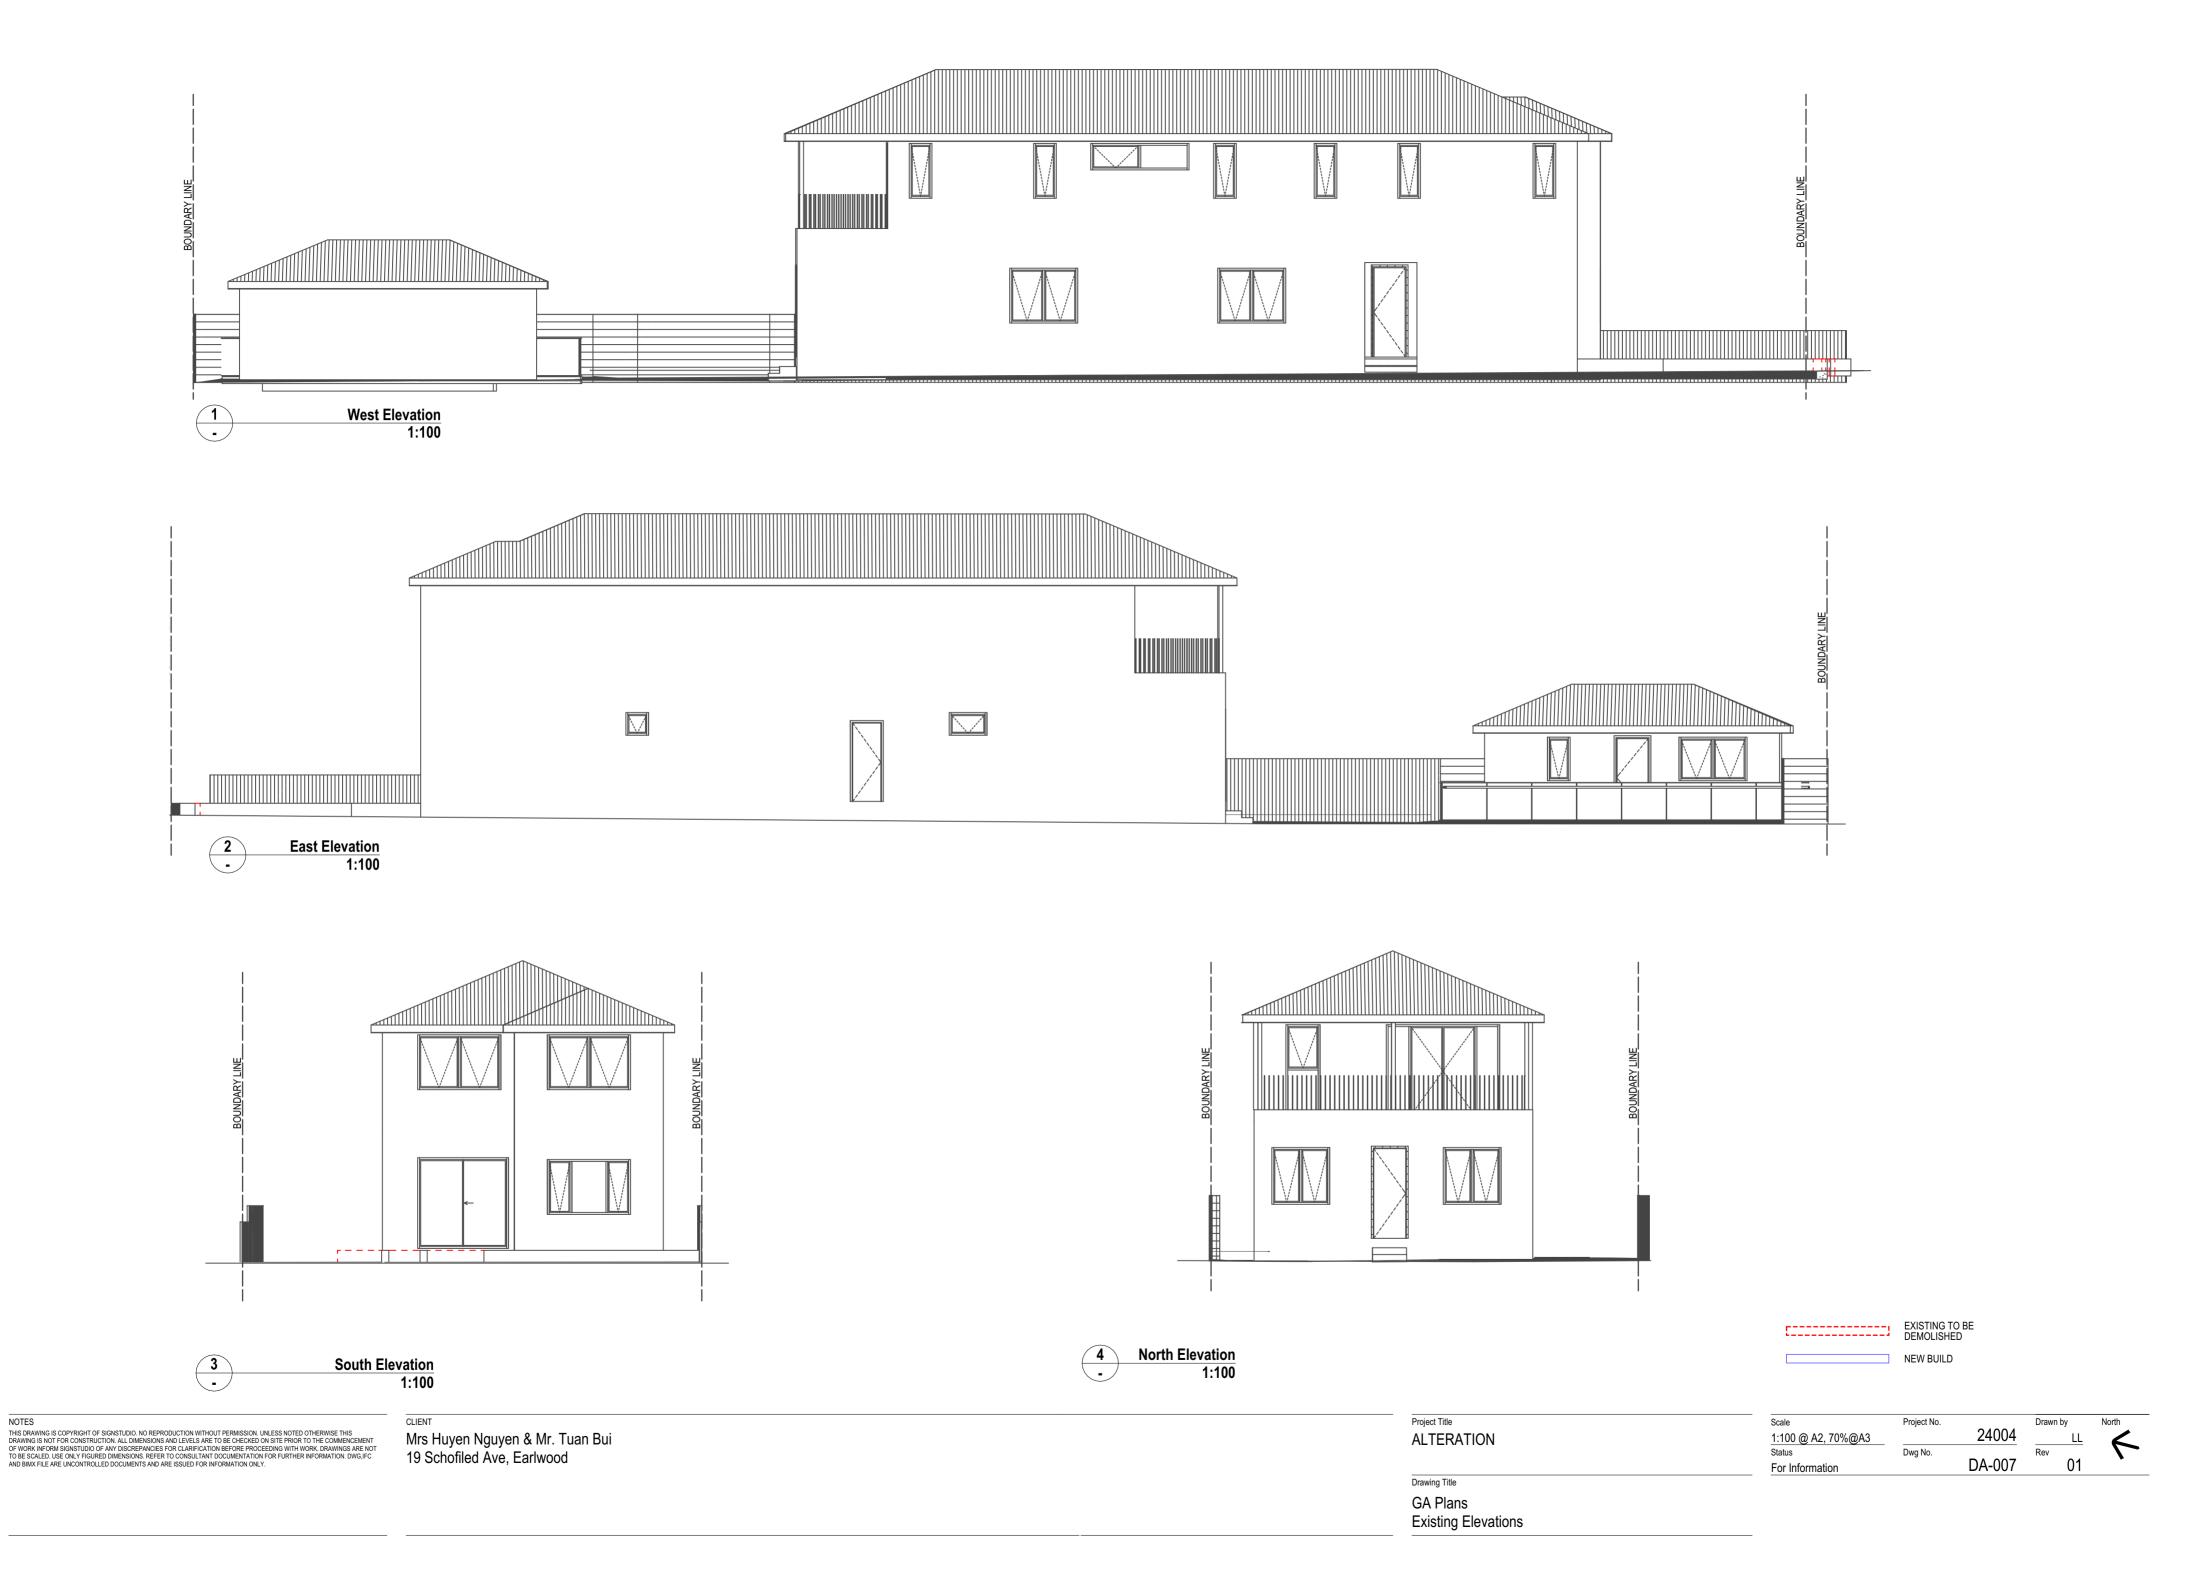

Mrs Huyen Nguyen & Mr. Tuan Bui 19 Schofiled Ave, Earlwood

Scale Project Title ALTERATION For I Drawing Title GA Plans Existing Floor Plans

| Scale              | Project No. |        | Drawn by | North |
|--------------------|-------------|--------|----------|-------|
| 1:100 @ A2, 70%@A3 | ,           | 24004  | LL       | _     |
| Status             | Dwg No.     |        | Rev      |       |
| For Information    |             | DA-005 | 01       | •     |

Mrs Huyen Nguyen & Mr. Tuan Bui 19 Schofiled Ave, Earlwood Project Title

ALTERATION

1:100 @...
Status

Drawing Title

GA Plans Existing Floor Plans

| Scale              | Project No. |        | Drawn by | North |
|--------------------|-------------|--------|----------|-------|
| 1:100 @ A2, 70%@A3 | ,           | 24004  | LL       | 1     |
| Status             | Dwg No.     |        | Rev      |       |
| For Information    | · ·         | DA-006 | 01       | •     |