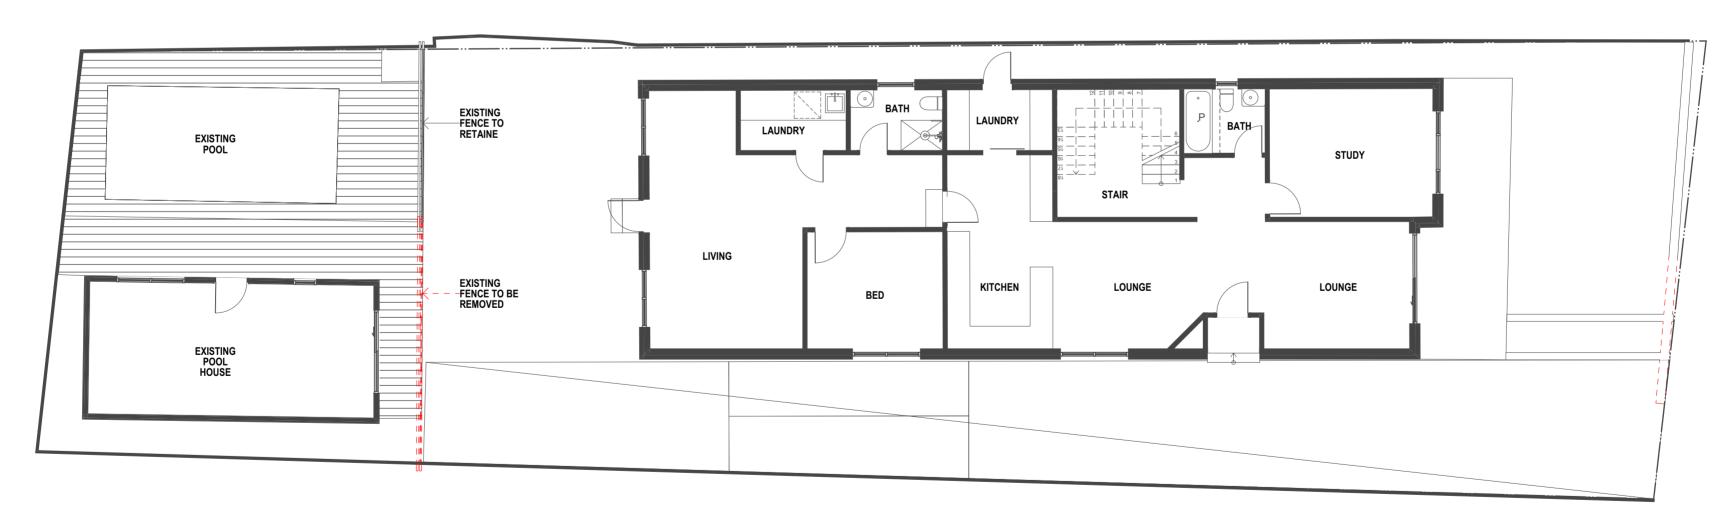

Mrs Huyen Nguyen & Mr. Tuan Bui 19 Schofiled Ave, Earlwood

Scale Project Title ALTERATION For I Drawing Title GA Plans Existing Floor Plans

| Scale              | Project No. |        | Drawn by | North |
|--------------------|-------------|--------|----------|-------|
| 1:100 @ A2, 70%@A3 | ,           | 24004  | LL       | _     |
| Status             | Dwg No.     |        | Rev      |       |
| For Information    |             | DA-005 | 01       | •     |