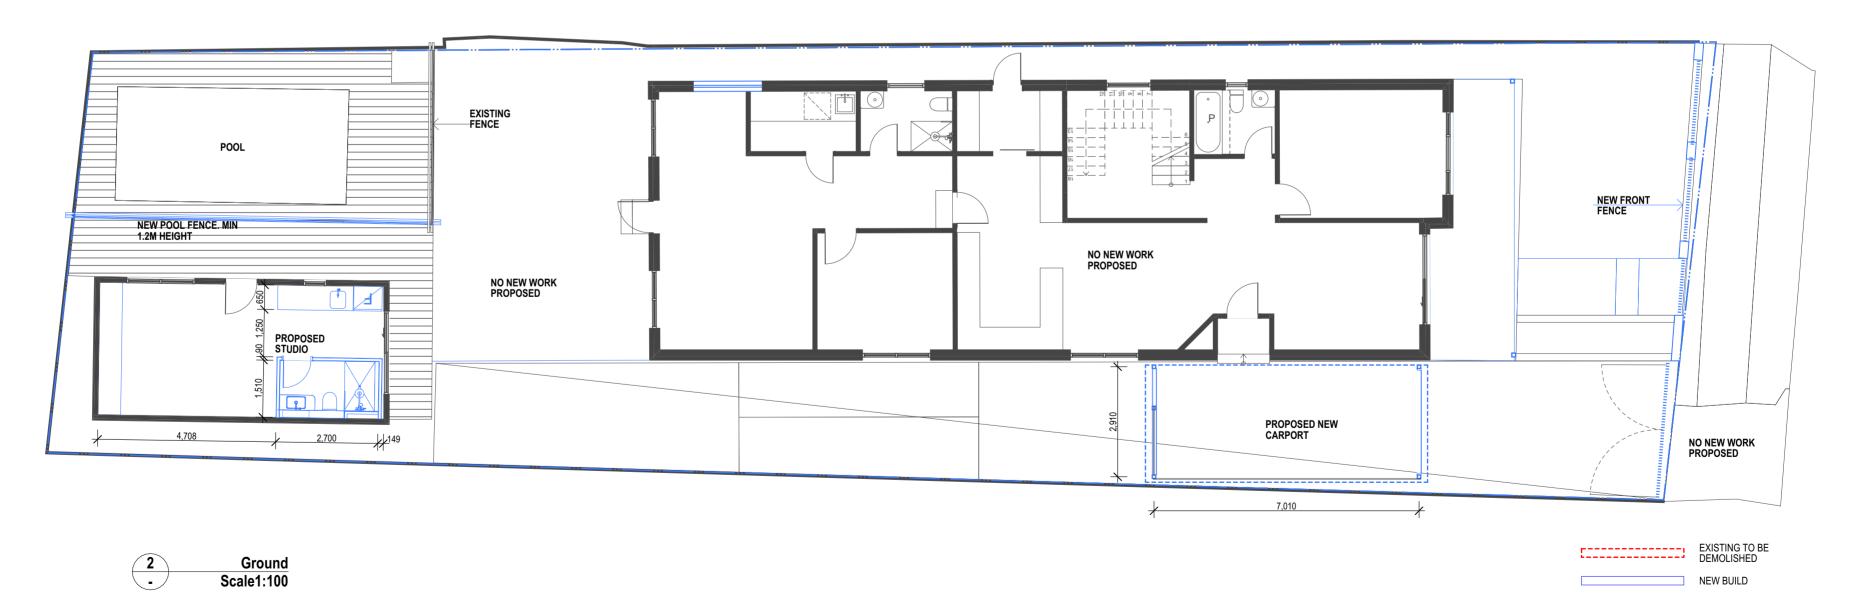

Mrs Huyen Nguyen & Mr. Tuan Bui 19 Schofiled Ave, Earlwood

Project Title ALTERATION Drawing Title GA Plans Proposed Floor Plans

| Scale              | Project No. |        | Drawn by | North |
|--------------------|-------------|--------|----------|-------|
| 1:100 @ A2, 70%@A3 | ,           | 24004  | ĹL       | _     |
| Status             | Dwg No.     |        | Rev      |       |
| For Information    |             | DA-008 | 01       | •     |