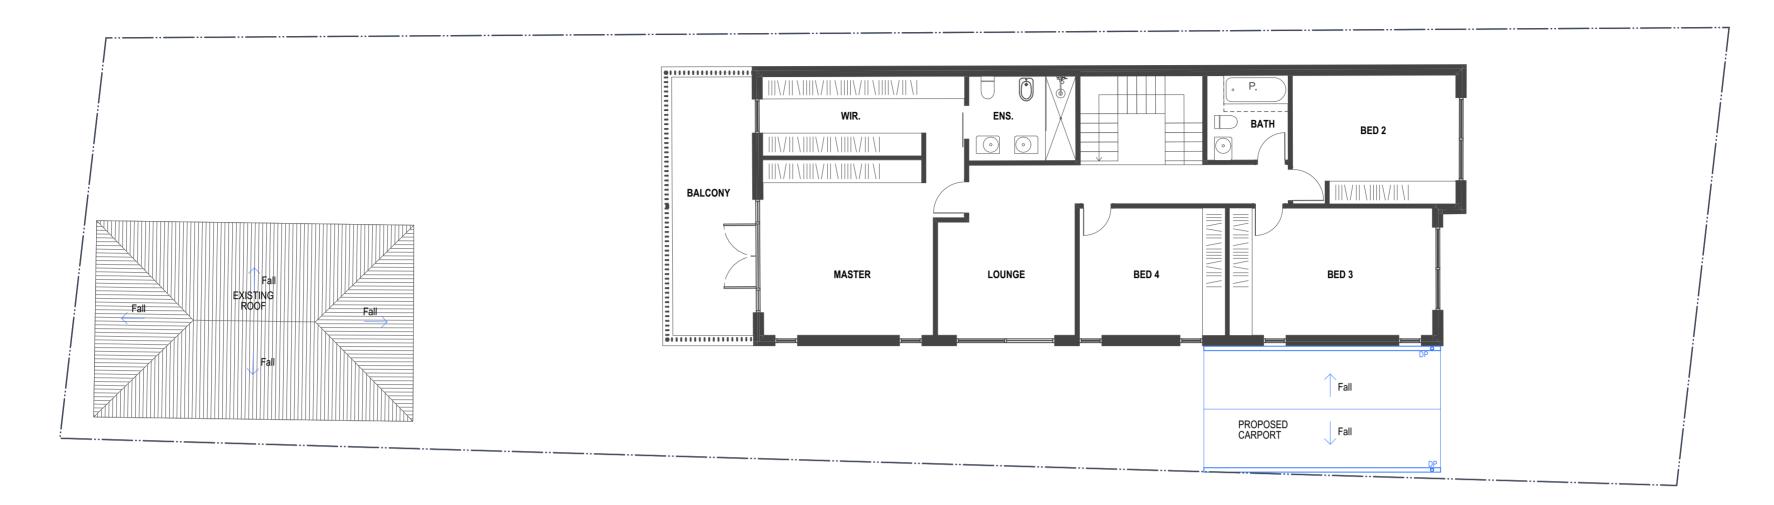

Mrs Huyen Nguyen & Mr. Tuan Bui 19 Schofiled Ave, Earlwood

Project Title ALTERATION Drawing Title GA Plans Proposed Floor Plans

| Scale              | Project No. |        | Drawn by | North |
|--------------------|-------------|--------|----------|-------|
| 1:100 @ A2, 70%@A3 | ,           | 24004  | ĹL       | _     |
| Status             | Dwg No.     |        | Rev      |       |
| For Information    |             | DA-008 | 01       | •     |