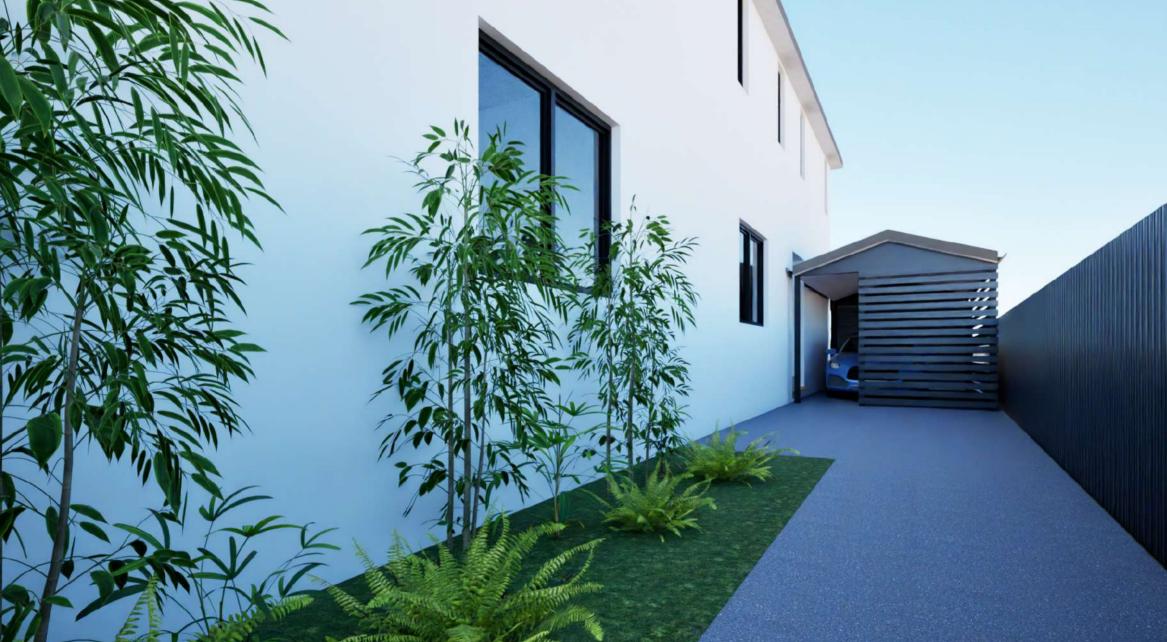

PF1 - PAINTED RENDER COLOUR TO MATCH EXISTING LOCATION: FENCE, EXTERNAL WALL

SCN1/ FENCE - POWDER COATED ALUMINIUM BLADE DARK GREY FINISH LOCATION: FENCE

CLD1 - METAL ROOF SHEETING LOCATION: CARPORT ROOF

DARK GREY TIMBER LOOK LOCATION: CARPORT

ROLLER SHUTTER DOOR

NOTES

THIS DRAWING IS COPYRIGHT OF SIGNSTUDIO, NO REPRODUCTION WITHOUT PERMISSION, UNLESS NOTED OTHERWISE THIS DRAWING IS NOT FOR CONSTRUCTION, ALL DIMENSIONS AND LEVELS ARE TO BE CHECKED ON SITE PRIOR TO THE COMMENCEMENT OF WORK INFORM SIGNSTUDIO OF ANY DISCREPANCIES FOR CLARIFICATION BEFORE PROCEEDING WITH WORK, DRAWINGS ARE NOT TO BE SCALED. USE ONLY FIGURED DIMENSIONS, REFER TO CONSULTANT DOCUMENTATION FOR FURTHER INFORMATION, DWG, IFC AND BIMX FILE ARE UNCONTROLLED DOCUMENTS AND ARE ISSUED FOR INFORMATION ONLY.