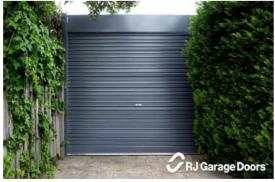

DARK GREY TIMBER LOOK LOCATION: CARPORT

ROLLER SHUTTER DOOR

NOTES

THIS DRAWING IS COPYRIGHT OF SIGNSTUDIO, NO REPRODUCTION WITHOUT PERMISSION, UNLESS NOTED OTHERWISE THIS DRAWING IS NOT FOR CONSTRUCTION, ALL DIMENSIONS AND LEVELS ARE TO BE CHECKED ON SITE PRIOR TO THE COMMENCEMENT OF WORK INFORM SIGNSTUDIO OF ANY DISCREPANCIES FOR CLARIFICATION BEFORE PROCEEDING WITH WORK, DRAWINGS ARE NOT TO BE SCALED. USE ONLY FIGURED DIMENSIONS, REFER TO CONSULTANT DOCUMENTATION FOR FURTHER INFORMATION, DWG, IFC AND BIMX FILE ARE UNCONTROLLED DOCUMENTS AND ARE ISSUED FOR INFORMATION ONLY.