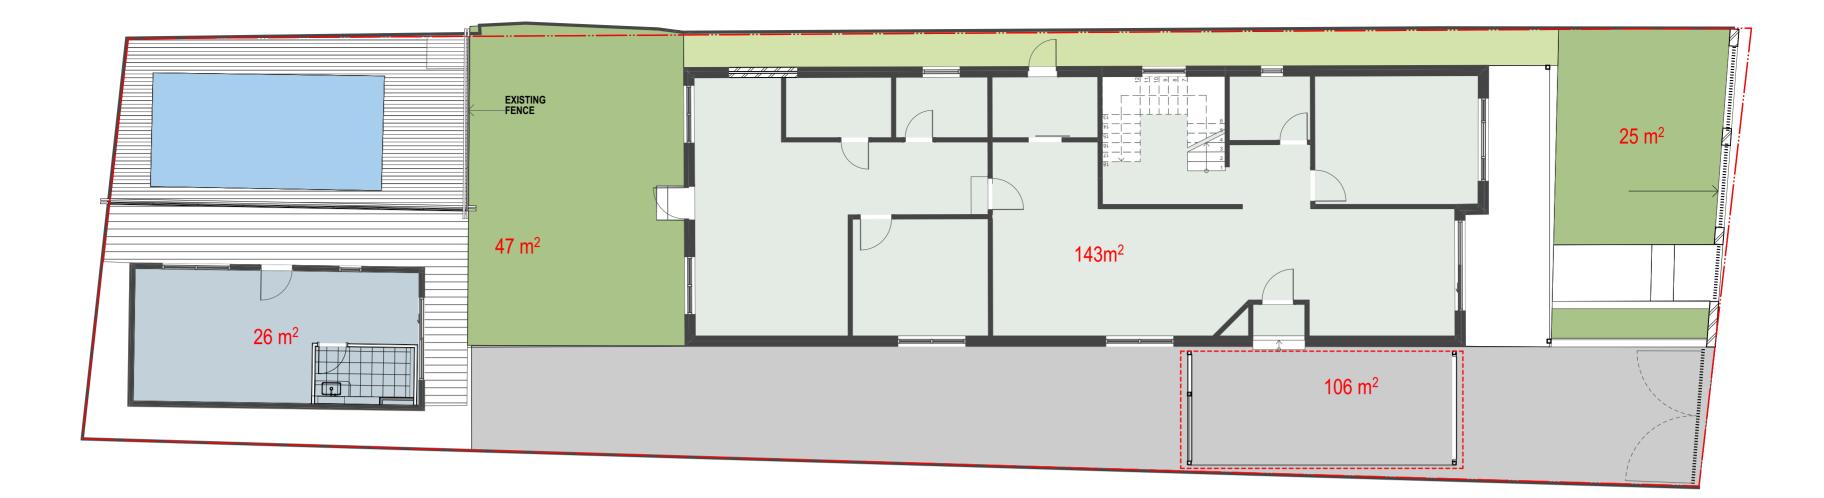

SITE DETAILS
LOT 22 DP15403
SITE AREA 486.9m²
EXISTING GFA 272 m²
POOL HOUSE 26 m²
NO PRPOSE TO ADDITIONAL GFA

PRIVATE OPEN SPACE & LANDSCAPE NO PRPOSED WORK TO LANDSCAPE

NOTES
THIS DRAWING IS COPYRIGHT OF SIGNSTUDIO. NO REPRODUCTION WITHOUT PERMISSION. UNLESS NOTED OTHERWISE THIS
DRAWING IS NOT FOR CONSTRUCTION. ALL DIMENSIONS AND LEVELS ARE TO BE CHECKED ON SITE PRIOR TO THE COMMENCEMENT
OF WORK INFORM SIGNSTUDIO OF ANY DISCREPANCIES FOR CLARIFICATION BEFORE PROCEEDING WITH WORK. DRAWINGS ARE NOT
TO BE SCALED. USE ONLY FIGURED DIMENSIONS. REFER TO CONSULTANT DOCUMENTATION FOR FURTHER INFORMATION. DWG. JFC
AND BIMX FILE ARE UNCONTROLLED DOCUMENTS AND ARE ISSUED FOR INFORMATION ONLY.

CLIENT

Mrs Huyen Nguyen & Mr. Tuan Bui 19 Schofiled Ave, Earlwood

| Project Title |  |  |  |
|---------------|--|--|--|
| ALTERATION    |  |  |  |
|               |  |  |  |

Drawing Title
Siteworks
GFA Calculation

 Scale
 Project No.
 Drawn by
 North

 1:100 @ A2, 70%@A3
 24004
 LL
 Rev

 Status
 DA-004
 01

Level 1 Scale1:100

Ground Scale1:100 EXISTING TO BE DEMOLISHED NEW BUILD

NOTES

THIS DRAWING IS COPYRIGHT OF SIGNSTUDIO. NO REPRODUCTION WITHOUT PERMISSION. UNLESS NOTED OTHERWISE THIS DRAWING IS NOT FOR CONSTRUCTION. ALL DIMENSIONS AND LEVELS ARE TO BE CHECKED ON SITE PRIOR TO THE COMMENCEMENT OF WORK INFORM SIGNSTUDIO OF ANY DISCREPANCIES FOR CLARIFICATION BEFORE PROCEEDING WITH WORK, DRAWINGS ARE NOT TO BE SCALED. USE ONLY FIGURED DIMENSIONS. REFER TO CONSULTANT DOCUMENTATION FOR FURTHER INFORMATION. DWG, IFC AND BIMX FILE ARE UNCONTROLLED DOCUMENTS AND ARE ISSUED FOR INFORMATION ONLY.

Mrs Huyen Nguyen & Mr. Tuan Bui 19 Schofiled Ave, Earlwood

Scale Project Title ALTERATION For I Drawing Title GA Plans Existing Floor Plans

| Scale              | Project No. |        | Drawn by | North |
|--------------------|-------------|--------|----------|-------|
| 1:100 @ A2, 70%@A3 | ,           | 24004  | LL       | _     |
| Status             | Dwg No.     |        | Rev      |       |
| For Information    |             | DA-005 | 01       | •     |